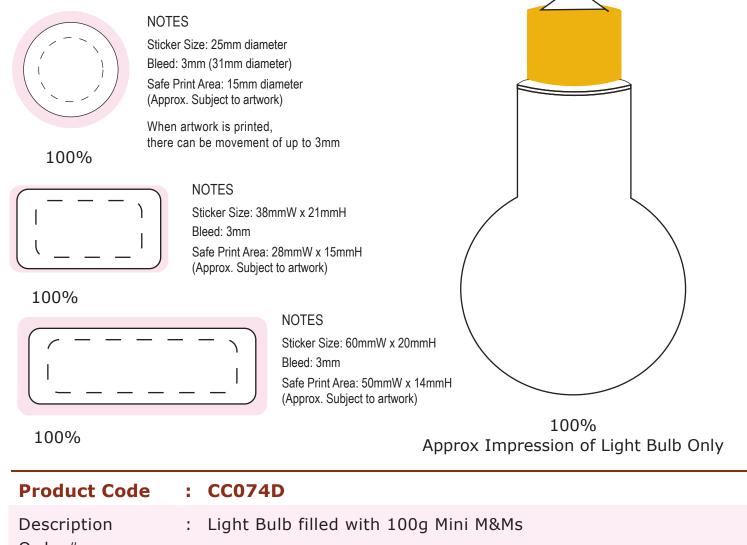

## ART APPROVAL

All colours used in this document are indicative only and they may vary across a variety of printing techniques and confectionery

| Order#        | : |                                              |
|---------------|---|----------------------------------------------|
| Company Name  | : |                                              |
| Contact       | : |                                              |
| Sticker Size  | : | 25mm diameter/ 38mmW x 21mmH/ 60mmW x 20mmH  |
| Print Colour  | : | Customer must provide PMS Colour print guide |
| Quantity      | : |                                              |
| Delivery Date | : |                                              |